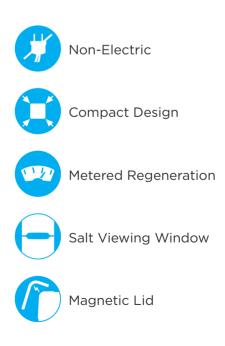

## **Functions:**

This innovative, non-electric two tank technology combines optimum efficiency and maximum performance to give an unparalleled level of limescale prevention 24/7.

Precision engineered valve to operate quietly for minimum disturbance and noise level. It operates at particularly quiet levels while still delivering a consistently high performance.