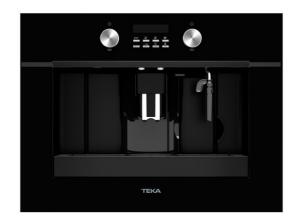

# Built-in Coffee Maker with 30 programs and 15 bar pressure

Coffee

Ground coffee

### **FEATURES**

Urban Colors Edition Automatic built-in coffee machine Self-cleaning function Intensity and coffee size regulation Touch control display with knobs

30 automatic programs Capacity: 2 cups at once

Adjustable height system for different cup sizes

Milk frother and hot water pipe

Integrated steel grinder for natural coffee beans Coffee beans container, 200 grams capacity

Availability for ground coffee

15 bar pump pressure

1.8 litres water tank

Waste container

Descaling function

Installation with telescopic rails for easy pull out of the coffee

maker