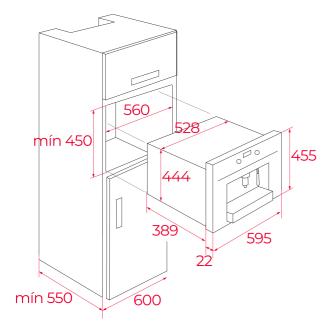

# **DIMENSIONS**

Product height (mm): 455 Product width (mm): 595 Product depth (mm): 412 Product length (mm): Net weight (Kg): 23